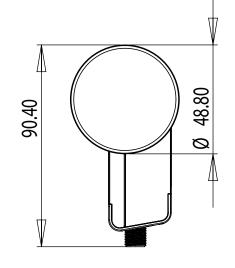

## Single Selected 41mm LNB IDLB-SINL41-PREMU-OPP Item: 3139

The BLACK PremiumTM is a high-performance, high-end range of LNB products. The units are specially selected from the production line and feature an outstanding low noise figure, very low gain variation, high cross polarization and cross-talk isolation and sets new standards of quality and reliability in the industry. This stylish and compact size range of LNBs includes 40mm L-shape Single, Twin, Quattro and Quad models.