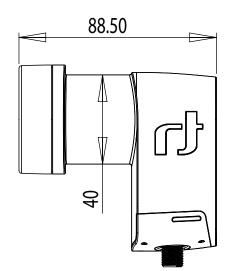

## Single Selected 41mm LNB IDLB-SINL41-PREMU-OPP Item: 3139

The BLACK PremiumTM is a high-performance, high-end range of LNB products. The units are specially selected from the production line and feature an outstanding low noise figure, very low gain variation, high cross polarization and cross-talk isolation and sets new standards of quality and reliability in the industry. This stylish and compact size range of LNBs includes 40mm L-shape Single, Twin, Quattro and Quad models.